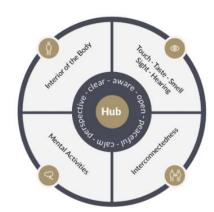

## **A Moment of Mindfulness and Reflection**

Reflect on what you noticed during the meditation and write down as much as you can remember from each of the four sections along and your overall sense of awareness (the hub).

There are no wrong answers here! Everyone's wheel of awareness experience is unique.

| Section 1: Connect to the senses             |  |
|----------------------------------------------|--|
|                                              |  |
|                                              |  |
|                                              |  |
| Section 2: Connect to your bodily sensations |  |
|                                              |  |
|                                              |  |
| Section 3: Mental activities                 |  |
|                                              |  |
|                                              |  |
|                                              |  |
| Section 4: Connect to others                 |  |
|                                              |  |
|                                              |  |
| The Hub: Awareness of awareness              |  |
|                                              |  |
|                                              |  |
|                                              |  |